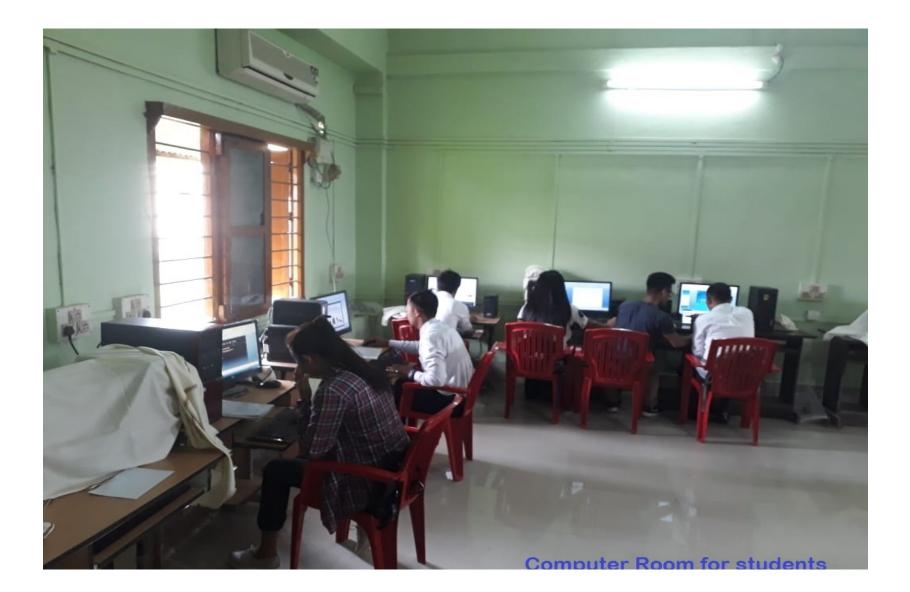

|         | ICT tools and resources available at the institution      |                            |  |
|---------|-----------------------------------------------------------|----------------------------|--|
| Si. No. | Particulars                                               | Quantity                   |  |
| 1       | Wi-Fi enabled Campus with 150 Mbps Speed                  | 6 Wi-Fi Routers            |  |
| 2       | Microsoft Office in all the computers                     | Yes                        |  |
| 3       | Desktop/Computers and Laptops                             | In most of the departments |  |
| 4       | Projectors                                                | In 12 classrooms           |  |
| 5       | Printers                                                  | In most of the departments |  |
| 6       | Photocopier                                               | 2                          |  |
| 7       | Smart Boards                                              | In 12 classrooms           |  |
|         | * Science labs related tools are not included in the list |                            |  |

## Class in full swing using Smartboard

**Computer Room for Students** 