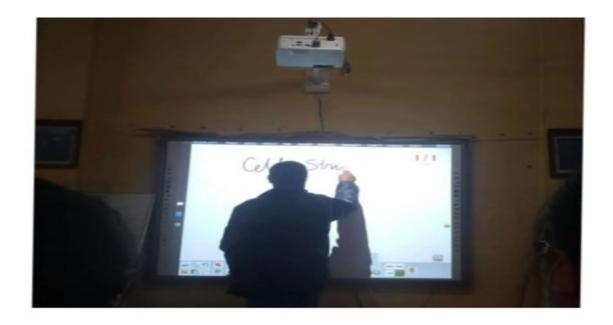

|         | ICT tools and resources available at the institution      |                            |  |
|---------|-----------------------------------------------------------|----------------------------|--|
| Si. No. | Particulars                                               | Quantity                   |  |
| 1       | Wi-Fi enabled Campus with 150 Mbps Speed                  | 6 Wi-Fi Routers            |  |
| 2       | Microsoft Office in all the computers                     | Yes                        |  |
| 3       | Desktop/Computers and Laptops                             | In most of the departments |  |
| 4       | Projectors                                                | In 12 classrooms           |  |
| 5       | Printers                                                  | In most of the departments |  |
| 6       | Photocopier                                               | 2                          |  |
| 7       | Smart Boards                                              | In 12 classrooms           |  |
|         | * Science labs related tools are not included in the list |                            |  |

## Class in full swing using Smartboard

**Computer Room for Students** 